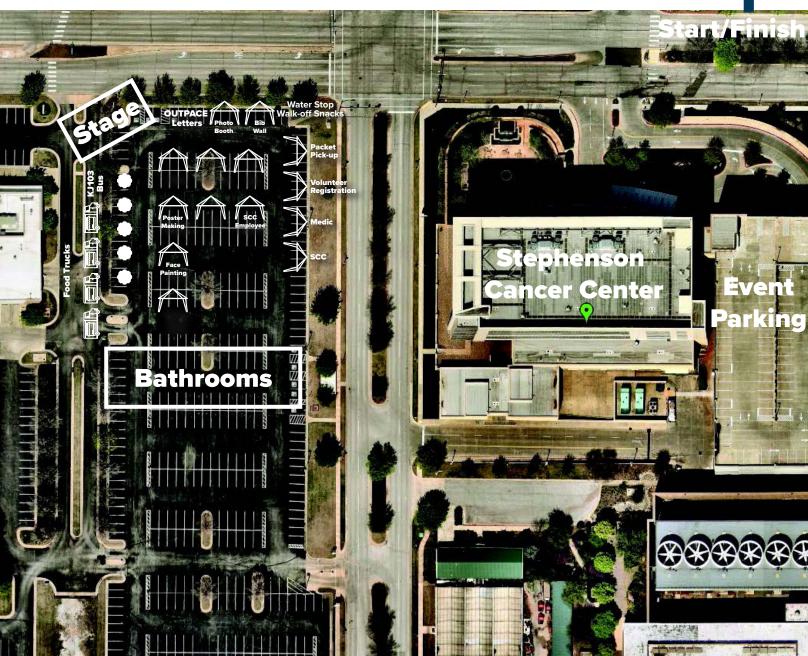

## OUTPACE CANCER RACE

## Site Map



## Exhibit B-1 **OUTPACE CANCER RACE QHealth** Stephenson Cancer Center 13th Street The UNIVERSITY of OKLAHOMA HEALTH SCIENCES **Everest Ave.** 13th Street **1 MILE RACE ROUTE** Start: On 10th Street, east of the Stephenson Cancer entrance - Walk East on 10th Street - Turn right on Stonewall Ave. and walk South M Everett Dr. - Turn right on 8th Street and walk West - Turn right on Phillips Ave. and walk North - Turn right at 10th Street and walk East toward the finish line S L. Young Blvd. Phillips Ave. 10th Street 10th Street Lottie Ave. Stonewall Ave. START/FINISH Lincoln Blvd. 1K **OU HEALTH STEPHENSON** CANCER CENTER 8th Street Measured by Ken Hardwick: 9/13/2014 ken@kenhardwick.com