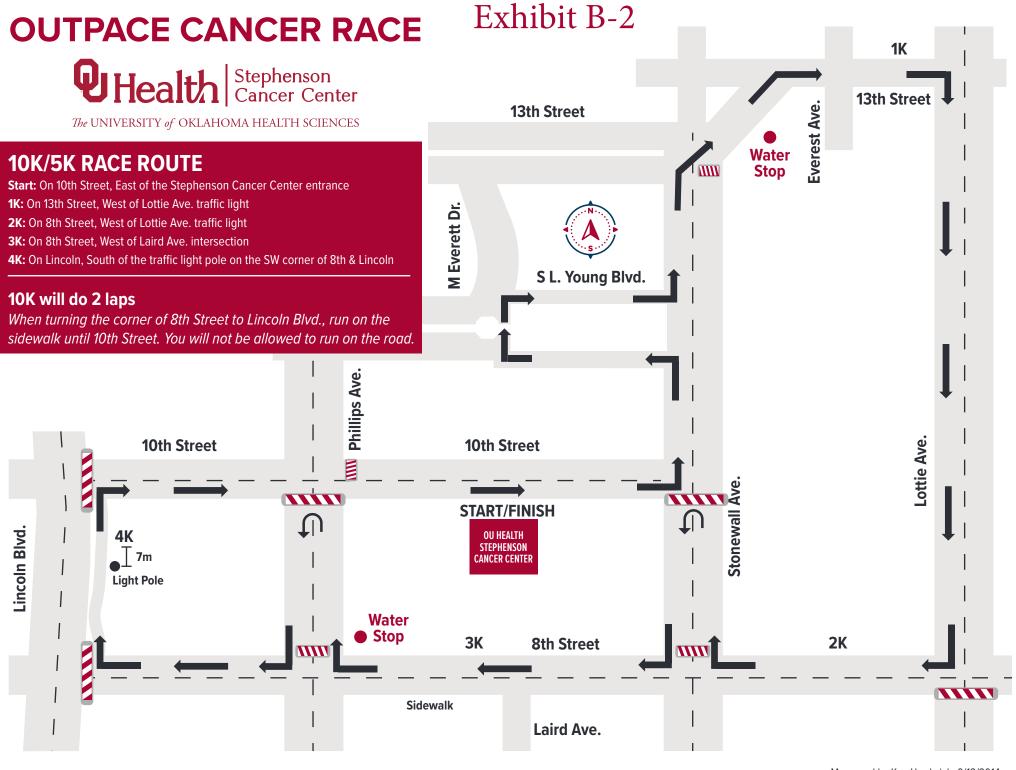

## Exhibit B-1 **OUTPACE CANCER RACE QHealth** Stephenson Cancer Center 13th Street The UNIVERSITY of OKLAHOMA HEALTH SCIENCES **Everest Ave.** 13th Street **1 MILE RACE ROUTE** Start: On 10th Street, east of the Stephenson Cancer entrance - Walk East on 10th Street - Turn right on Stonewall Ave. and walk South M Everett Dr. - Turn right on 8th Street and walk West - Turn right on Phillips Ave. and walk North - Turn right at 10th Street and walk East toward the finish line S L. Young Blvd. Phillips Ave. 10th Street 10th Street Lottie Ave. Stonewall Ave. START/FINISH Lincoln Blvd. 1K **OU HEALTH STEPHENSON** CANCER CENTER 8th Street Measured by Ken Hardwick: 9/13/2014 ken@kenhardwick.com