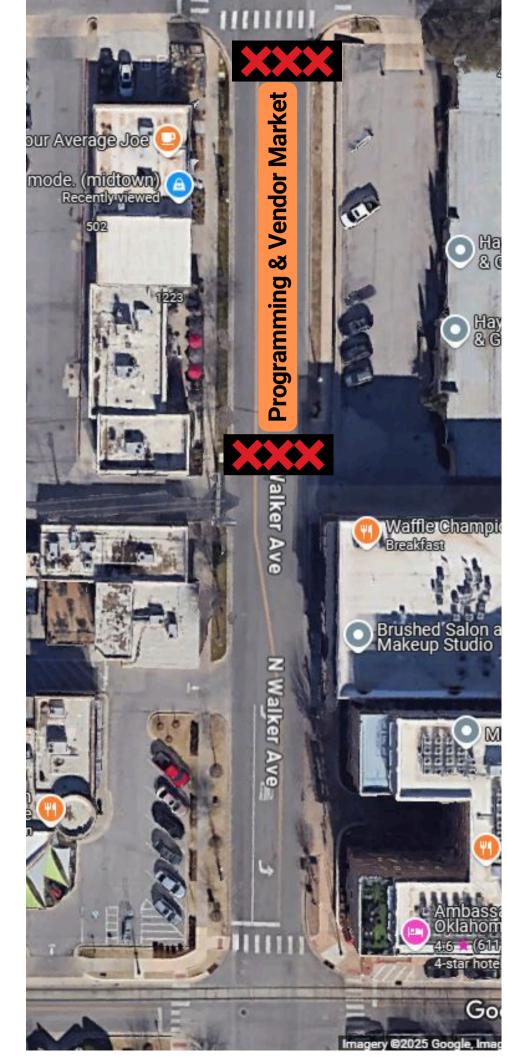

### 11th Street - 12th Street

- NEW
- · Barriers will be placed
- On Walker
- just north of the alley / parking lot parking lot entrance behind Mexican radio
- 12th & Walker
- Cones added to parking lot entrance of Hayes, Magrini, & Gatewood law firm for no parking.

## 11th Street - 12th Street

- NEW
- Barriers will be placed
- On Walker
- just north of the alley / parking lot parking lot entrance behind Mexican radio
- 12th & Walker
- Cones added to parking lot entrance of Hayes, Magrini, & Gatewood law firm for no parking.

# 11th Street - 12th Street

- NEW
- · Barriers will be placed
  - o On Walker
    - just north of the alley / parking lot parking lot entrance behind Mexican radio
    - 12th & Walker
  - Cones added to parking lot entrance of Hayes, Magrini, & Gatewood law firm for no parking.