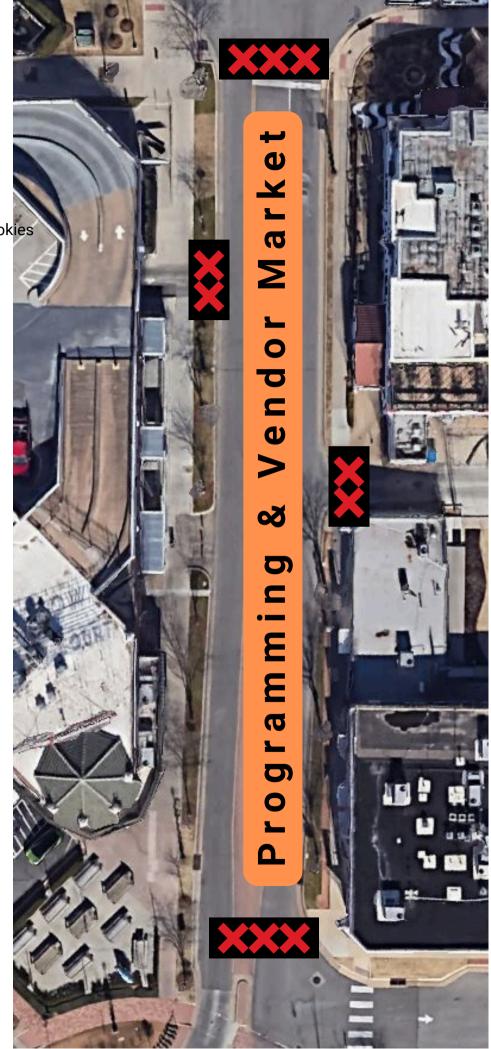

### 11th Street - 12th Street

- NEW
- · Barriers will be placed
- On Walker
- just north of the alley / parking lot parking lot entrance behind Mexican radio
- 12th & Walker
- Cones added to parking lot entrance of Hayes, Magrini, & Gatewood law firm for no parking.

## 11th Street - 12th Street

- NEW
- Barriers will be placed
- On Walker
- just north of the alley / parking lot parking lot entrance behind Mexican radio
- 12th & Walker
- Cones added to parking lot entrance of Hayes, Magrini, & Gatewood law firm for no parking.

# 11th Street - 12th Street

- NEW
- · Barriers will be placed
  - o On Walker
    - just north of the alley / parking lot parking lot entrance behind Mexican radio
    - 12th & Walker
  - Cones added to parking lot entrance of Hayes, Magrini, & Gatewood law firm for no parking.