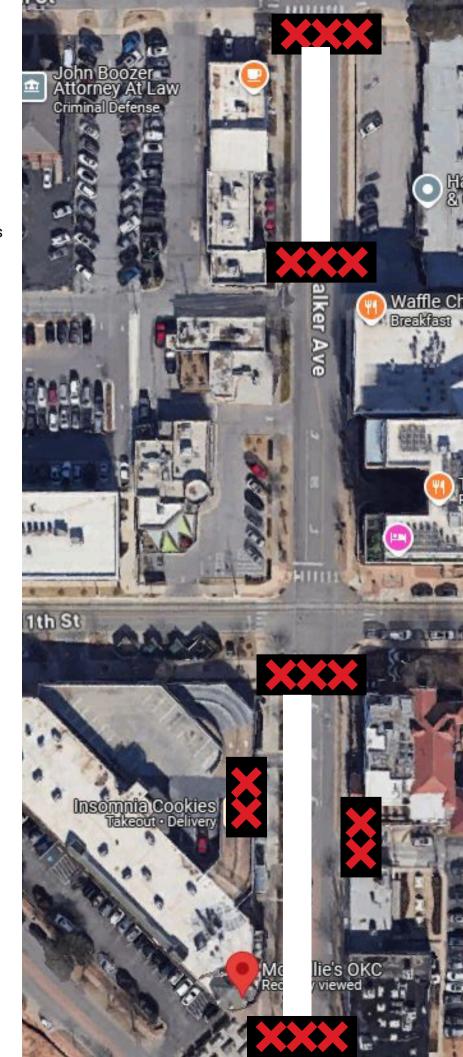

### Park PI - 11th Street

- Same setup as last time.
- · Barriers will be placed
  - Park PI, just north of roundabout
  - o 11th Street
  - o Alleyway just north of Plant
  - Parking garage exit by Insomnia Cookies

### 11th Street - 12th Street

- NEW
- · Barriers will be placed
- On Walker
- just north of the alley / parking lot parking lot entrance behind Mexican radio
- 12th & Walker
- Cones added to parking lot entrance of Hayes, Magrini, & Gatewood law firm for no parking.

## 11th Street - 12th Street

- NEW
- Barriers will be placed
- On Walker
- just north of the alley / parking lot parking lot entrance behind Mexican radio
- 12th & Walker
- Cones added to parking lot entrance of Hayes, Magrini, & Gatewood law firm for no parking.

### Park PI - 11th Street

- Same setup as last time.
- Barriers will be placed
  - o Park Pl, just north of roundabout
  - o 11th Street
  - Alleyway just north of Plant
  - o Parking garage exit by Insomnia Cookies

# 11th Street - 12th Street

- NEW
- · Barriers will be placed
  - o On Walker
    - just north of the alley / parking lot parking lot entrance behind Mexican radio
    - 12th & Walker
  - Cones added to parking lot entrance of Hayes, Magrini, & Gatewood law firm for no parking.

# Park PI - 11th Street

- Same setup as last time.
- Barriers will be placed
  - Park Pl, just north of roundabout
  - 11th Street
  - Alleyway just north of Plant
  - Parking garage exit by Insomnia Cookies