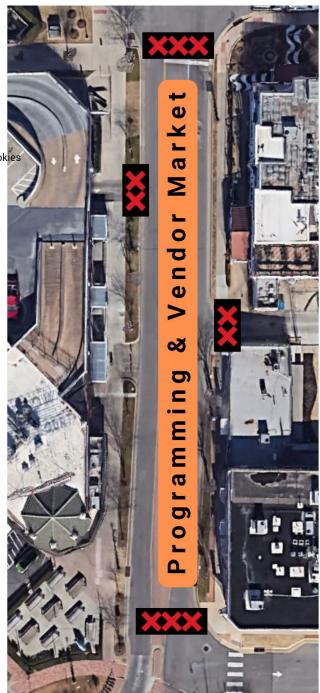

D O W N T O W N → O K C

Action Safety will deliver Type III barricades at 7:45am the day of the event and remove them at 7pm.

This event will require the closure of Walker Ave:

- Between Park Pl and 11<sup>th</sup> street
- Between alleyway north of Waffle Champion and Lorena and 12<sup>th</sup> street.

### Park PI - 11th Street

- Same setup as last time.
- · Barriers will be placed
  - Park PI, just north of roundabout
  - o 11th Street
  - o Alleyway just north of Plant
  - Parking garage exit by Insomnia Cookies

### Park PI - 11th Street

- Same setup as last time.
- Barriers will be placed
  - o Park Pl, just north of roundabout
  - o 11th Street
  - Alleyway just north of Plant
  - o Parking garage exit by Insomnia Cookies

# Park PI - 11th Street

- Same setup as last time.
- Barriers will be placed
  - Park Pl, just north of roundabout
  - 11th Street
  - Alleyway just north of Plant
  - Parking garage exit by Insomnia Cookies