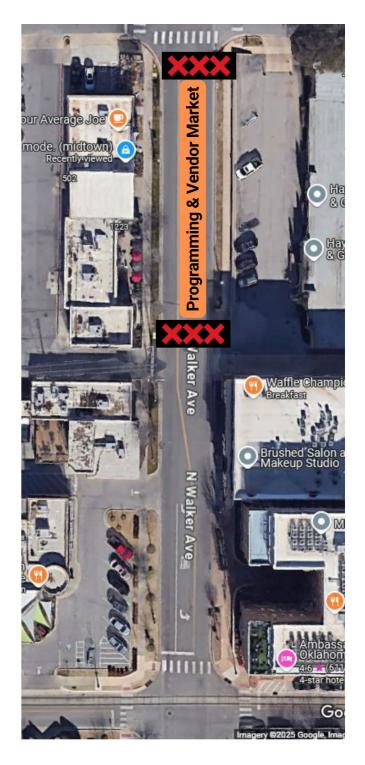

### 11th Street - 12th Street

- NEW
- · Barriers will be placed
- On Walker
- just north of the alley / parking lot parking lot entrance behind Mexican radio
- 12th & Walker
- Cones added to parking lot entrance of Hayes, Magrini, & Gatewood law firm for no parking.

## 11th Street - 12th Street

- NEW
- Barriers will be placed
- On Walker
- just north of the alley / parking lot parking lot entrance behind Mexican radio
- 12th & Walker
- Cones added to parking lot entrance of Hayes, Magrini, & Gatewood law firm for no parking.

# 11th Street - 12th Street

- NEW
- · Barriers will be placed
  - o On Walker
    - just north of the alley / parking lot parking lot entrance behind Mexican radio
    - 12th & Walker
  - Cones added to parking lot entrance of Hayes, Magrini, & Gatewood law firm for no parking.