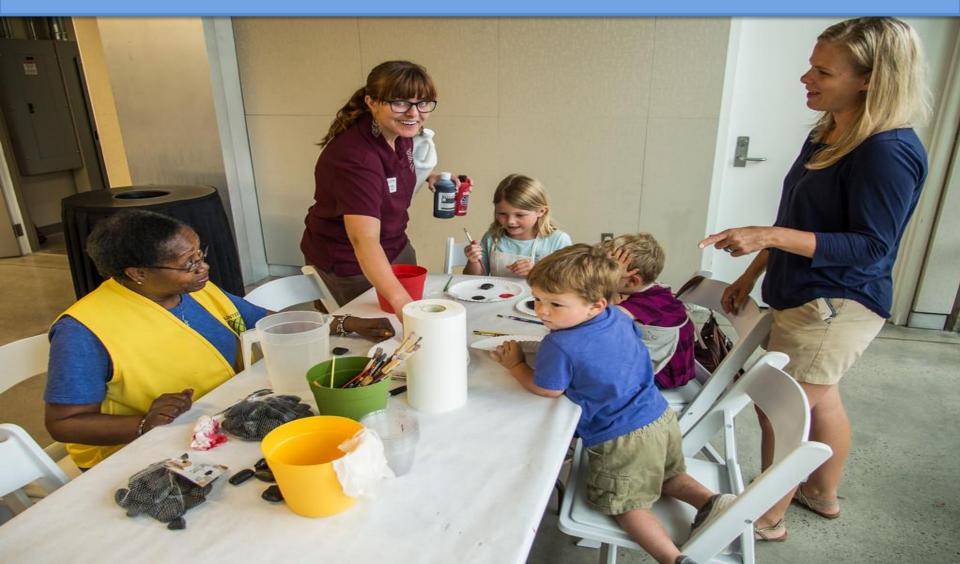

## **Gardening School- Devon Auditorium March 15, 2014: 174 Participants**

### OKLAHOMA GARDENING SCHOOL

Presented by Devon Energy