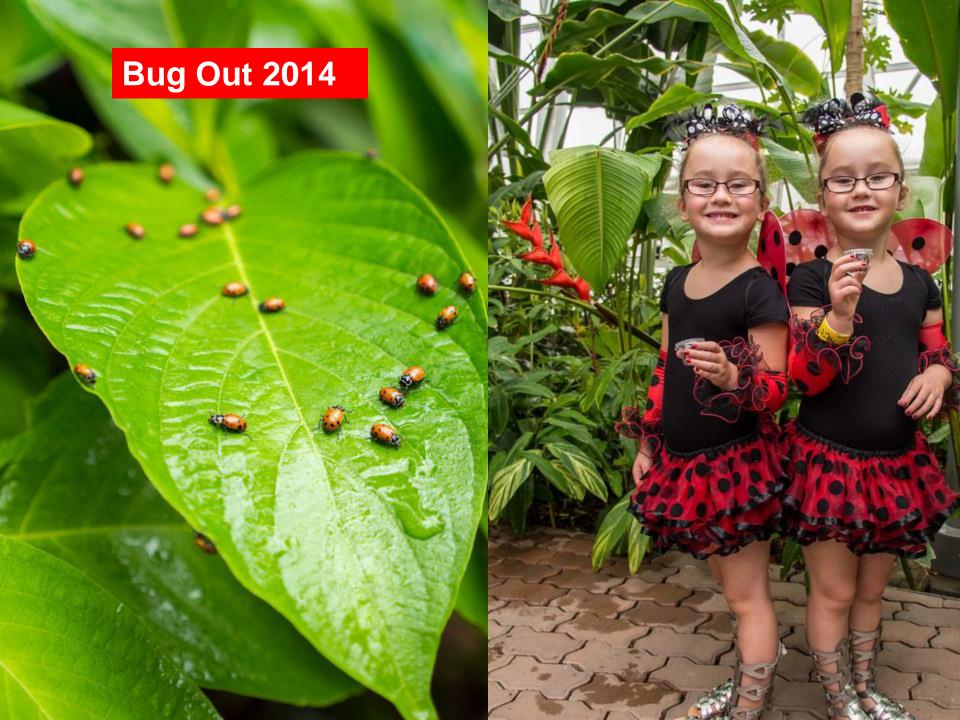

## **Bug Out-Crystal Bridge Tropical Conservatory June 12, 2014: 494 Participants**