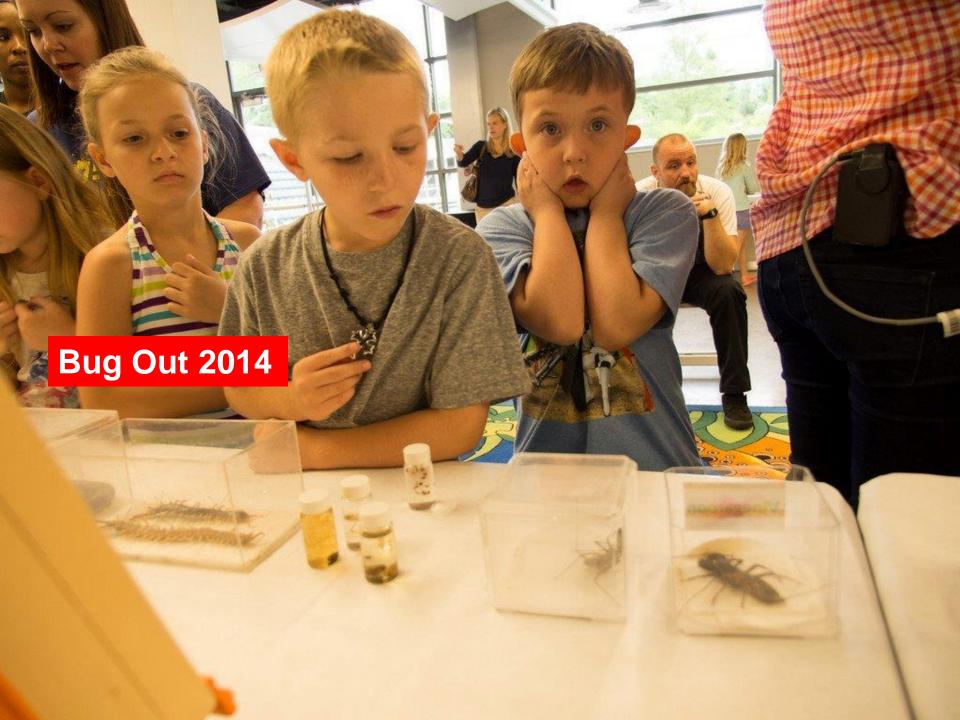

## **Bug Out-Crystal Bridge Tropical Conservatory June 12, 2014: 494 Participants**