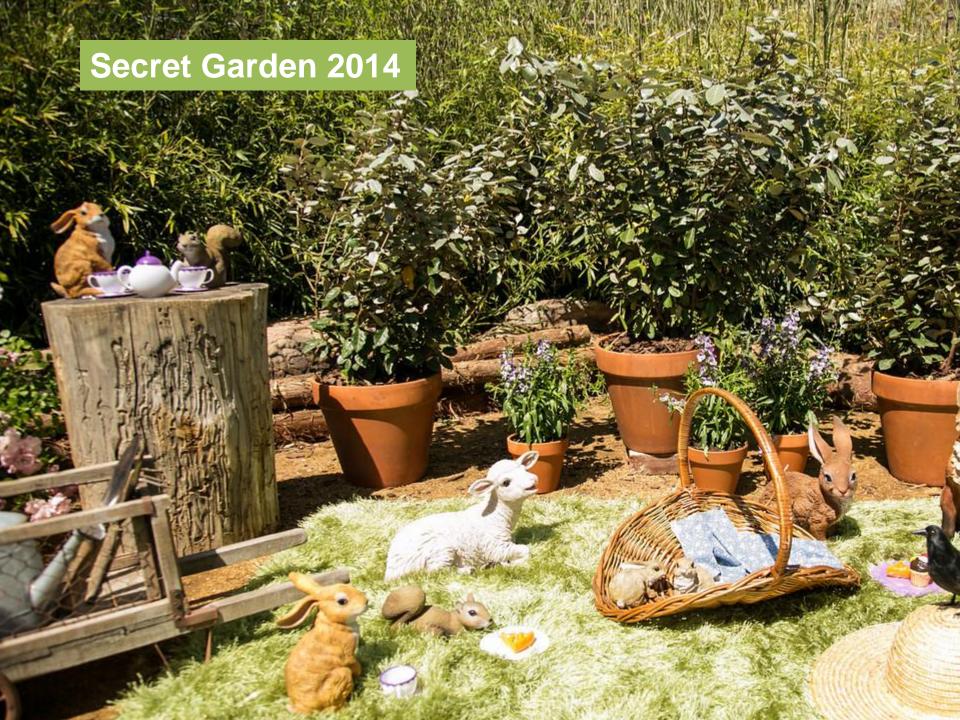

# The Secret Garden Family Festival & Plant Sale May 9- May 18: 2,087 Participants