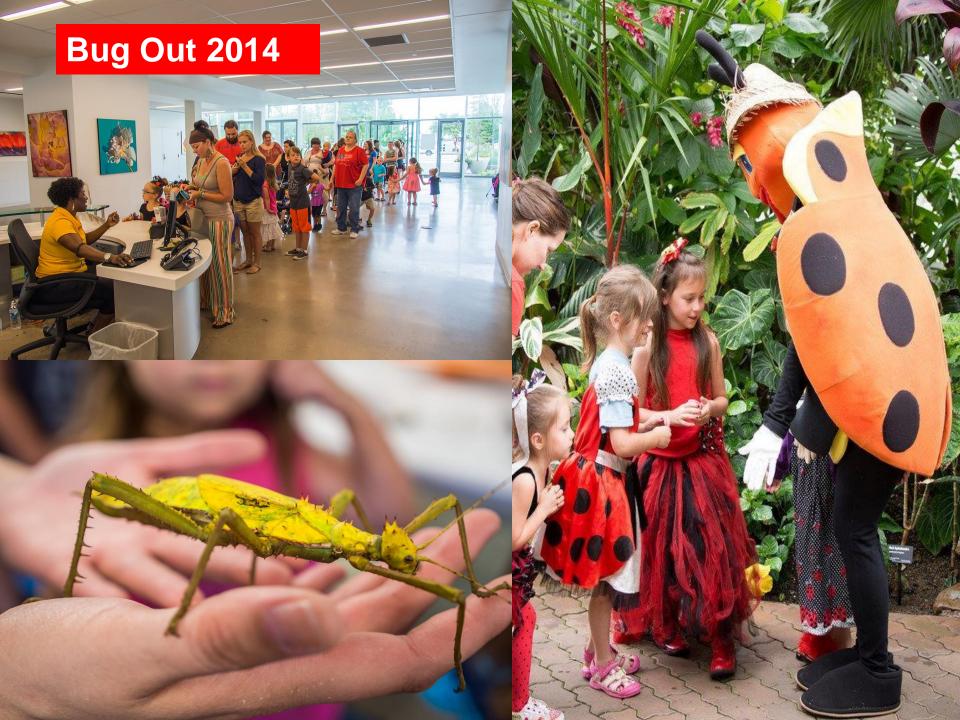

## **Bug Out-Crystal Bridge Tropical Conservatory June 12, 2014: 494 Participants**