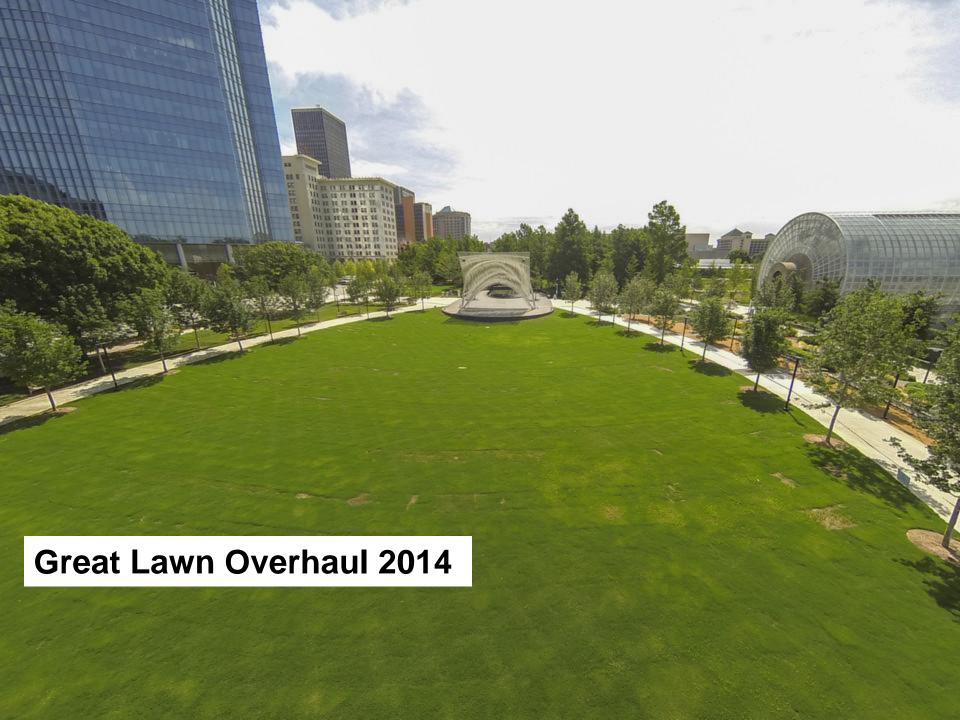

Wellness Programs (22%)
- 2. Special Events/Festivals (17%)
- 3. Senior Programs (16%)
- 4. Walking/Biking Groups (15%)
- 5. Family Programs

<sup>\*</sup>based on 600 survey respondents of random sample of 2,400 households in OKC.

Oklahoma City Community Foundation, Oklahoma City Parks Master Plan, Executive Summary.







#### Orchid Show - Crystal Bridge Conservatory Feb 14- March 15, 2015



























## **Gardening School- Devon Auditorium March 15, 2014: 174 Participants**



### OKLAHOMA GARDENING SCHOOL

Presented by Devon Energy

#### The Not TOO Big Garden



Saturday, March 14, 2015 9am – 4pm Devon Auditorium





### **Spring Bulb Plantings 2014-Outdoor Grounds Over 25,000 planted**







## Easter Egg Hunt-Children's Garden April 19, 2014: 453 Participants











# The Secret Garden Family Festival & Plant Sale May 9- May 18: 2,087 Participants





















#### Thunder Garden-Children's Garden







### Urban Parks in Focus 2014





#### **Urban Parks in Focus 2014**





## **Bug Out-Crystal Bridge Tropical Conservatory June 12, 2014: 494 Participants**











## Hypertufa Workshop-Terrace Room June 12, 2014: 9 Participants





## Splendor in the Gardens-Terrace Room June 19, 2014: 350 Participants

















## Cat Video Festival: Great Lawn and Bandshell June 26, 2014: 2,000 Participants





#catvidfest @myriadgardens

#catvidfestokc Caturday, July 26







#### Mary Eddy Jones-2014 Signature Gift









# Pumpkinville- Children's Garden October 10 to October 31, 2014: over 16,000 Participants