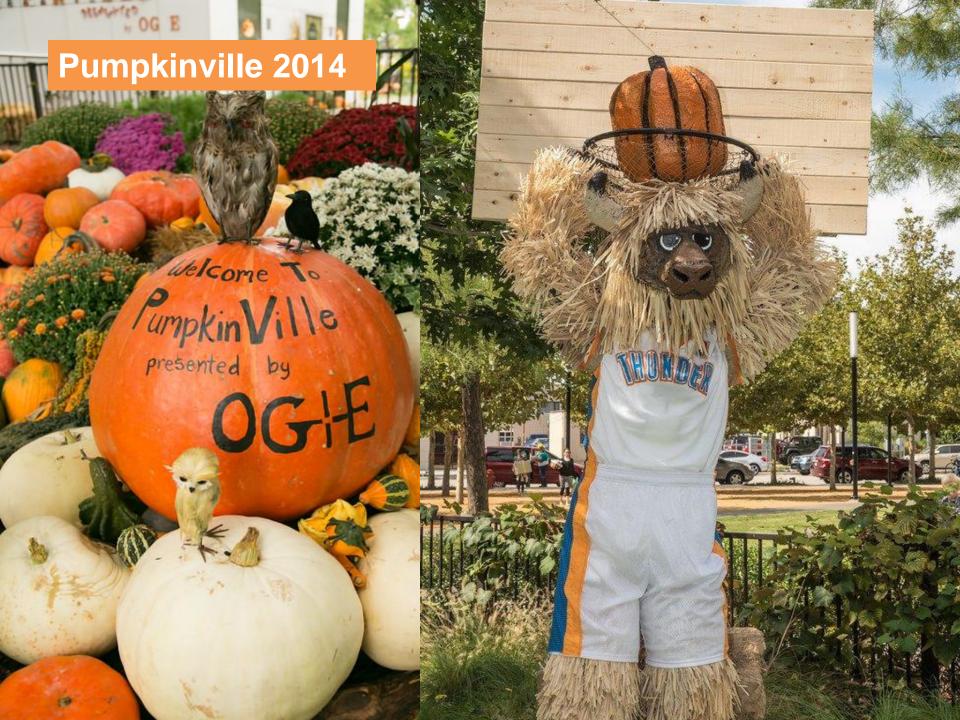

# Pumpkinville- Children's Garden October 10 to October 31, 2014: over 16,000 Participants