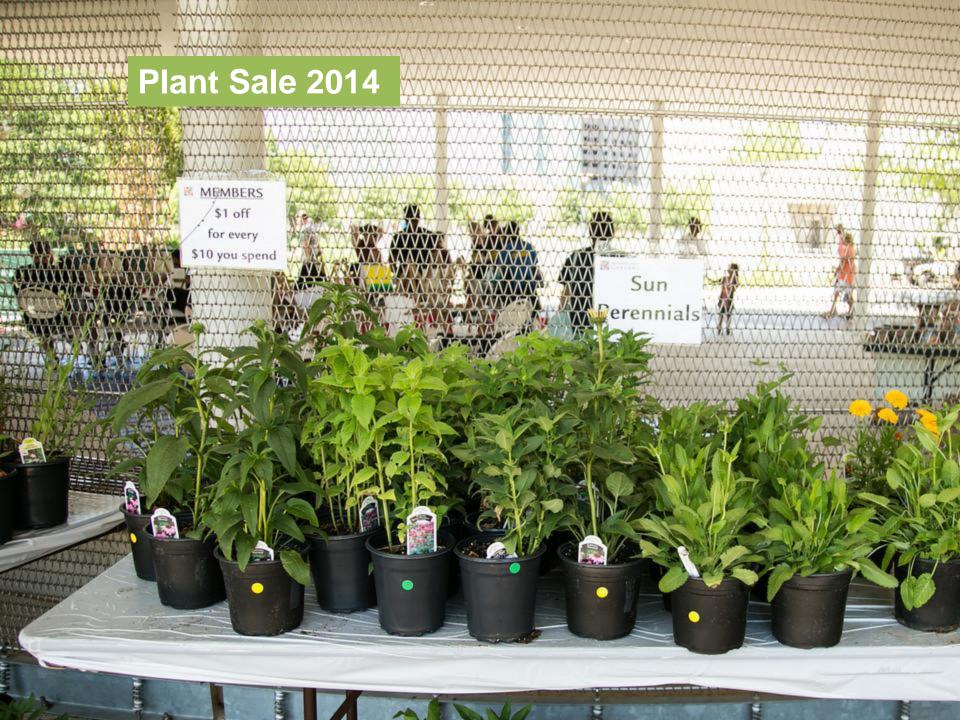

# The Secret Garden Family Festival & Plant Sale May 9- May 18: 2,087 Participants