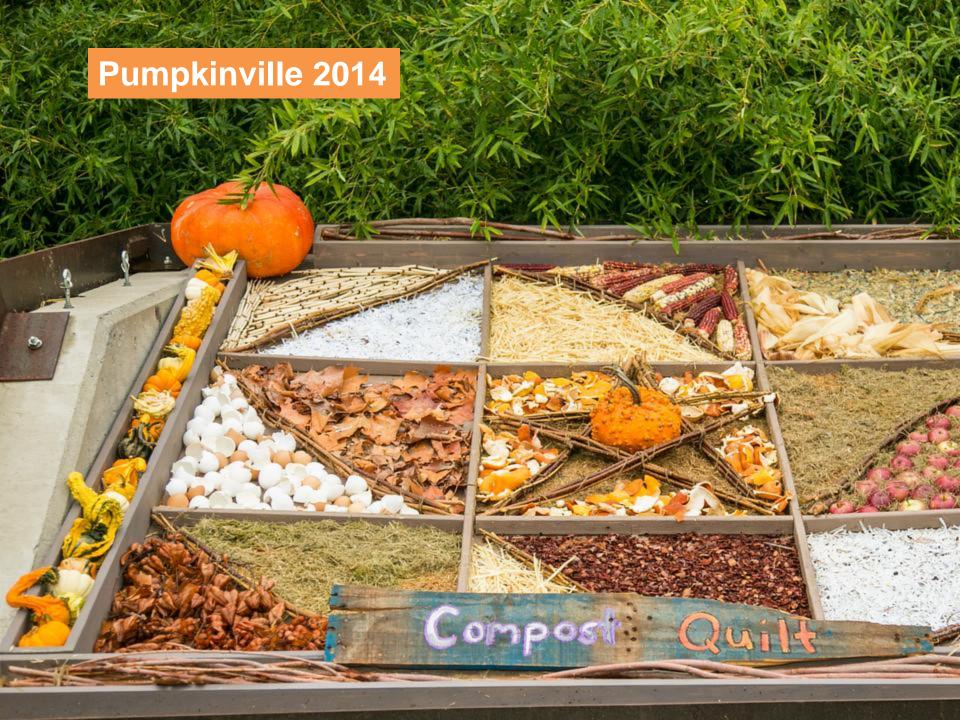

# Pumpkinville- Children's Garden October 10 to October 31, 2014: over 16,000 Participants