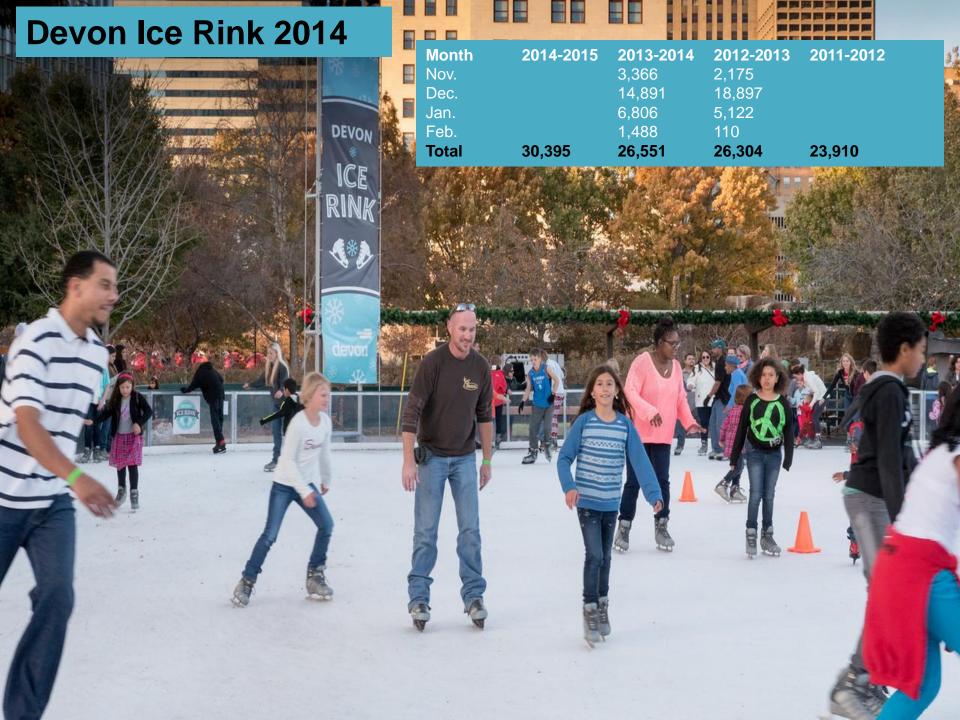

# The Secret Garden Family Festival & Plant Sale May 9- May 18: 2,087 Participants





















#### Thunder Garden-Children's Garden







### Urban Parks in Focus 2014





#### **Urban Parks in Focus 2014**





## **Bug Out-Crystal Bridge Tropical Conservatory June 12, 2014: 494 Participants**











## Hypertufa Workshop-Terrace Room June 12, 2014: 9 Participants





## Splendor in the Gardens-Terrace Room June 19, 2014: 350 Participants

















## Cat Video Festival: Great Lawn and Bandshell June 26, 2014: 2,000 Participants





#catvidfest @myriadgardens

#catvidfestokc Caturday, July 26







#### Mary Eddy Jones-2014 Signature Gift









# Pumpkinville- Children's Garden October 10 to October 31, 2014: over 16,000 Participants























#### Holiday Décor 2014













#### **Public Served in 2014**

Educational Events 12,964

• Events 55,865

TOTAL Public Served by the Gardens

68,829

\*Myriad Botanical Garden Programming Only









### Park House at Myriad Gardens







#### Membership Growth

2014 - 1,542 members

2015 - 2,530 members

#### Foundation Grants (Jan. 2014 through Feb 13, 2015:

| Ad Astra Foundation                | Kirkpatrick Family Fund          |
|------------------------------------|----------------------------------|
| Allied Arts                        | Margaret Annis Boys Trust        |
| E.L. and Thelma Gaylord Foundation | McGee Foundation                 |
| Fred Jones Family Foundation       | McLaughlin Family Foundation     |
| Harris Foundation                  | Robert Glenn