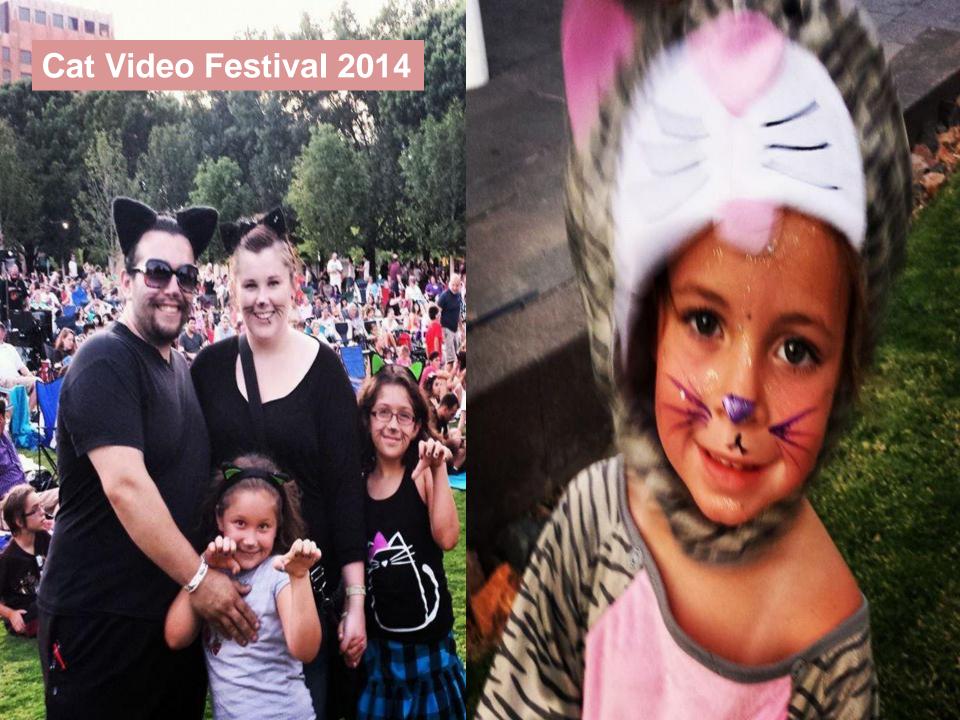

## Cat Video Festival: Great Lawn and Bandshell June 26, 2014: 2,000 Participants

#catvidfest @myriadgardens

#catvidfestokc Caturday, July 26