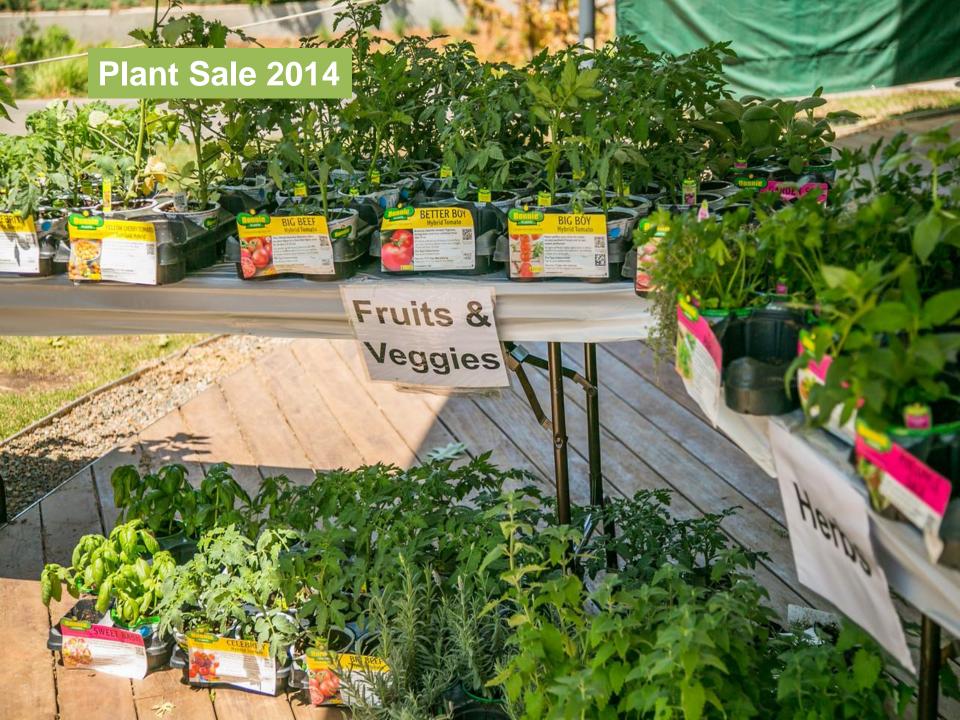

# The Secret Garden Family Festival & Plant Sale May 9- May 18: 2,087 Participants