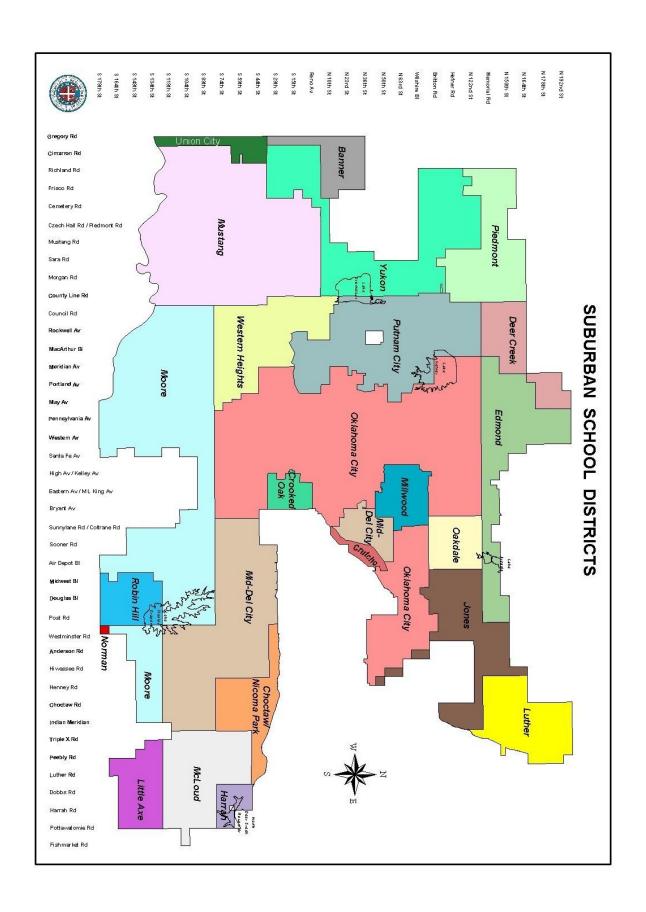

On November 13, 2001, the voters approved two separate initiatives to fund school construction projects for Oklahoma City Public Schools and the suburban school districts that include students from within the Oklahoma City limits. The OCMAPS sales tax is projected to generate approximately \$500,000,000 in funds to be used for school facility improvement, technology and transportation projects. Of the net funds generated, 70% will be used for the Oklahoma City Public Schools and the remaining 30% will be allocated to the suburban school districts.