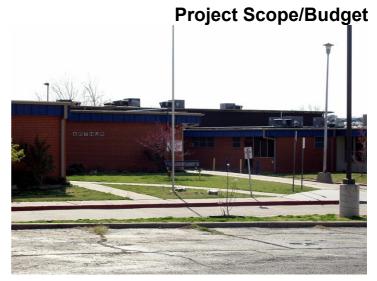

#### A. INTRODUCTION

This section of the Program Implementation Plan outlines construction projects within the Oklahoma City Public School District boundaries. The construction work includes 59 major sales tax projects, 16 major bond projects and 10 early start fire alarm, roofing and chiller packages. The following map shows the location of all the Oklahoma City Public Schools included in the OCMAPS Program.

Also included are detailed scope/budget pages for each of the sales tax and bond projects.

The following charts indicates how the schools in the District are organized in a "feeder" system whereby the major high school is supported by designated elementary and middle schools in the surrounding area.