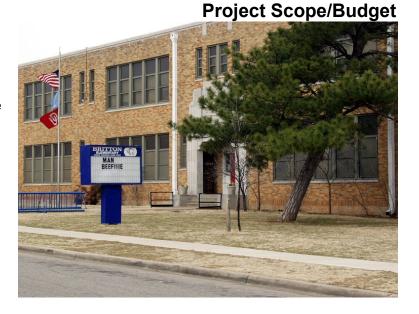

The Oklahoma City Public School District identified several components of individual projects that required immediate attention. The Early Start Packages consist of over 60 roofing and alarm projects and one chiller replacement. These projects will be implemented prior to general construction work at the respective schools.

## 1. PROJECT PRIORITIZATION

| <b>Priority</b> | School Name                               | <u> Page #</u> |
|-----------------|-------------------------------------------|----------------|
| 1.              | Martin Luther King, Jr. Elementary School | III-C-2.65     |
| 2.              | Wheeler Elementary School                 | III-C-2.111    |
| 3.              | Cesar Chavez Elementary School            | III-C-2.17     |
| 4.              | Heronville Elementary School              | III-C-2.45     |
| 5.              | Bodine Elementary School                  | III-C-2.9      |
| 6.              | Edgemere Elementary School                | III-C-2.27     |
| 7.              | Gatewood Elementary School                | III-C-2.37     |
| 8.              | Horace Mann Elementary School             | III-C-2.51     |
| 9.              | Wilson Elementary School                  | III-C-2.113    |
| 10.             | Britton Elementary School                 | III-C-2.11     |
| 11.             | North Highland Elementary School          | III-C-2.71     |
| 12.             | Mark Twain Elementary School              | III-C-2.63     |
| 13.             | Adams Elementary School                   | III-C-2.1      |
| 14.             | Hoover Elementary School                  | III-C-2.49     |
| 15.             | Coolidge Elementary School                | III-C-2.23     |
| 16.             | Fillmore Elementary School                | III-C-2.35     |
| 17.             | Lee Elementary School                     | III-C-2.59     |
| 18.             | Stand Watie Elementary School             | III-C-2.103    |
| 19.             | Shidler Elementary School                 | III-C-2.97     |
| 20.             | Putnam Heights Elementary School          | III-C-2.83     |
| 21.             | Quail Creek Elementary School             | III-C-2.85     |
| 22.             | Kaiser Elementary School                  | III-C-2.57     |
| 23.             | New Downtown Elementary School            | III-C-2.25     |
| 24.             | Nichols Hills Elementary School           | III-C-2.69     |
| 25.             | Green Pastures Elementary School          | III-C-2.39     |
| 26.             | Pierce Elementary School                  | III-C-2.79     |
| 27.             | Edwards Elementary School                 | III-C-2.29     |
| 28.             | Hillcrest Elementary School               | III-C-2.47     |
| 29.             | Linwood Elementary School                 | III-C-2.61     |
| 30.             | Thelma R. Parks Elementary School         | III-C-2.75     |
| 31.             | Belle Isle Enterprise School              | III-C-2.7      |