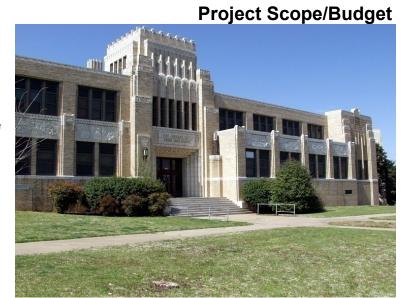

## **Arthur Elementary School**

5100 S. Independence Ave. Oklahoma City, OK 73119

#### Scope:

Conversion to a PK-6 facility designed to accommodate 604 students. Project includes a classroom addition along with an expansion for the core facilities.

| <b>~</b> . | _    |      |    |
|------------|------|------|----|
| Cost       | Urai | ACT! | n  |
| OUSL       | ГІОІ | CUL  | UH |