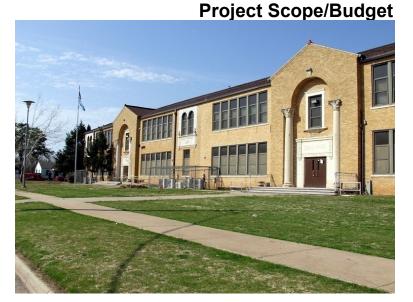

## **Arthur Elementary School**

5100 S. Independence Ave. Oklahoma City, OK 73119

#### Scope:

Conversion to a PK-6 facility designed to accommodate 604 students. Project includes a classroom addition along with an expansion for the core facilities.

| <b>~</b> . | _    |      |    |
|------------|------|------|----|
| Cost       | Urai | ACT! | n  |
| OUSL       | ГІОІ | CUL  | UH |