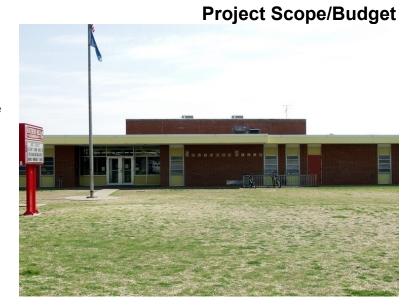

## **Adams Elementary School**

3416 SW 37th St. Oklahoma City, OK 73119

#### Scope:

Conversion to a PK-6 facility designed to accommodate 558 students. Project includes a classroom addition along with an expansion of the core facilities.